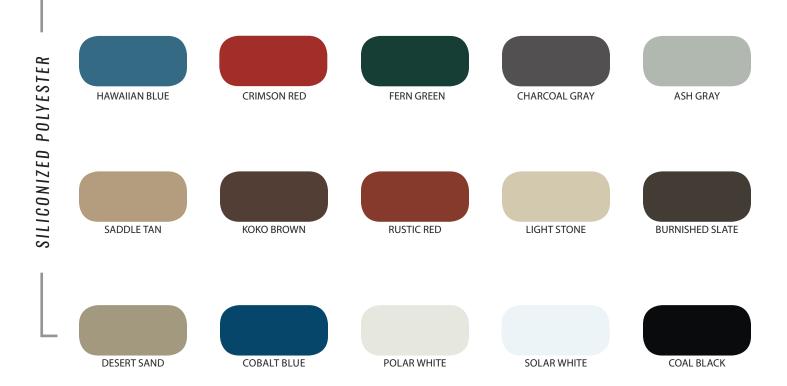

## **SIGNATURE® 200 COLORS**

- · Final color selection should be made from actual color chips.
- Trim available in all colors.
- $\bullet \quad \text{Please speak to a representative for the most current warranty information}.$
- All colors are available in 26-gauge material. Please consult a representative with requests for other gauges.